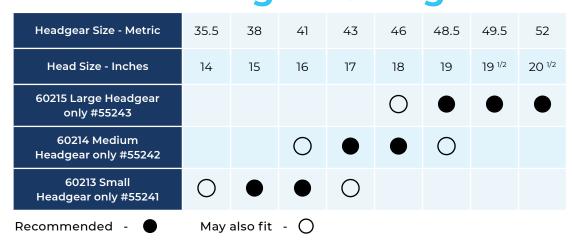

## MiniMe<sup>®</sup> Headgear Sizing Chart

To determine head size, measure circumference of head, just above eyebrows as if for a sweat band. Select the most appropriate size.