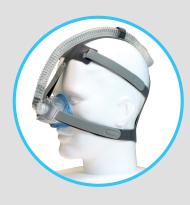

# iQ<sup>®</sup> Blue Nasal Mask

## **Smart technology for better therapy**

A smart choice for a custom mask, our iQ® Blue Nasal mask adjusts to the contours of your face, providing optimal fit with maximum comfort.

# The iQ® Blue offers two headgear choices:

## **3-Point Headgear**

With a minimalist design, the 3-Point headgear offers three adjustment points for a comfortable fit.

## StableFit Headgear

The StableFit Headgear offers five adjustment points that allow for a more secure fit.