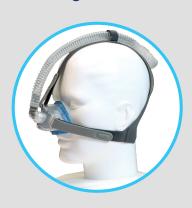

#### **Quick-Release**

Our quick release masks feature a slot on the side that allows the user to easily put on or take off the mask and headgear.

360° Rotating Elbow

Designed to provide flexibility and comfort, the 360° rotating elbow allows the user to change sleep positions, move their head, or adjust the mask without discomfort.