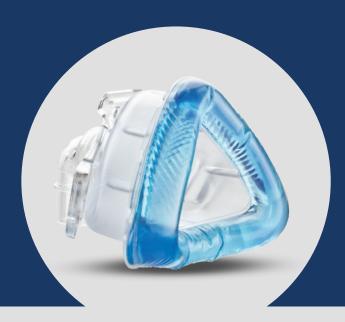

#### **Custom Fit Technology**

Sleepnet's Custom Fit Technology is our proprietary technology made from a flexible, pliable material that responds to gentle manipulation and accommodates changes in weight and facial asymmetry.

## What makes our iQ® Blue mask different

**Custom Fit Technology** - Our proprietary, one-size-fits-all technology that responds to gentle manipulation and accommodates changes in weight and facial asymmetry.