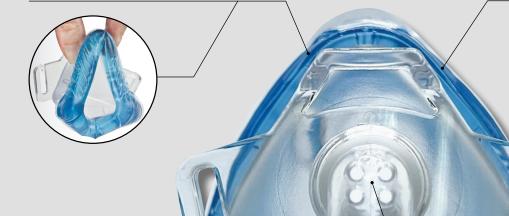

#### AIR°gel®

Sleepnet's AIR°gel® is an advanced cushion technology that conforms to the contours of each individual face creating a secure and comfortable seal.

AIR°gel® Cushion Technology - An advanced cushion technology that conforms to the contours of each individual face creating a secure and comfortable seal.

Clearest Field of Vision Possible - No forehead pad required

**Advanced Cushion Technology** - Our patented AIR°gel technology with an ergonomic design and luxurious feel reduces pressure while maintaining an effective seal.