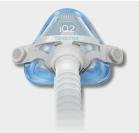

#### **Custom Fit Technology**

Sleepnet's Custom Fit Technology is our proprietary technology made from a flexible, pliable material that responds to gentle manipulation and accommodates changes in weight and facial asymmetry.

#### AIR°gel®

Sleepnet's AIR°gel® is an advanced cushion technology that conforms to the contours of each individual face creating a secure and comfortable seal.

## What makes our iQ® Blue mask different

**Custom Fit Technology** - Our proprietary, one-size-fits-all technology that responds to gentle manipulation and accommodates changes in weight and facial asymmetry.

AIR°gel® Cushion Technology - An advanced cushion technology that conforms to the contours of each individual face creating a secure and comfortable seal.

Clearest Field of Vision Possible - No forehead pad required

**Advanced Cushion Technology** - Our patented AIR°gel technology with an ergonomic design and luxurious feel reduces pressure while maintaining an effective seal.